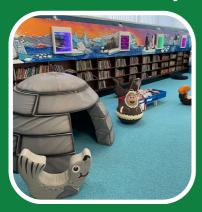

# **Merton's Sensory Libraries**

All of our children's libraries have unique and exciting themes.

Collier Wood Library - Space Mitcham Library - Arctic Morden Library - Forest Pollards Hill Library - Under the Sea Raynes Park Library - Weather West Barnes Library - Circus Wimbledon Library - Jungle

Each library has sensory equipment and specialist SEND book stock, specially adapted toys and equipment that can be borrowed for free. We also have dark dens, ear defenders and SEND lanyards available to use during your library visit.