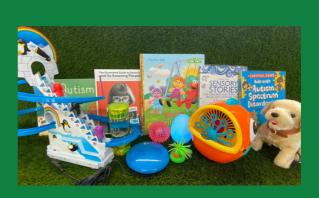

# Learn, Play, Grow

Merton Libraries offer a wide range of specially adapted toys and equipment for SEND children which can be borrowed from any of our libraries.

### Switch adapted toys

- · Little People School Bus
- · Little People Airplane
- Peter Rabbit play peek-a-boo
- Robbie rabbit
- Lucy the dog
- · Freddie fish bubble machine
- Penguin racer
- Henry the Hoover
- Washing machine
- Microwave