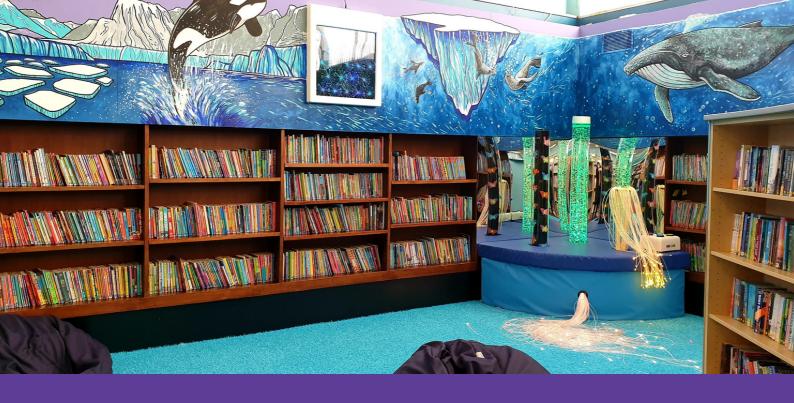

# **Merton's Sensory Libraries**

All of our children's libraries have unique and exciting themes.

Collier Wood Library - Space Mitcham Library - Arctic Morden Library - Forest Pollards Hill Library - Under the Sea Raynes Park Library - Weather West Barnes Library - Circus Wimbledon Library - Jungle

Each library has sensory equipment and specialist SEND book stock, specially adapted toys and equipment that can be borrowed for free. We also have dark dens, ear defenders and SEND lanyards available to use during your library visit.