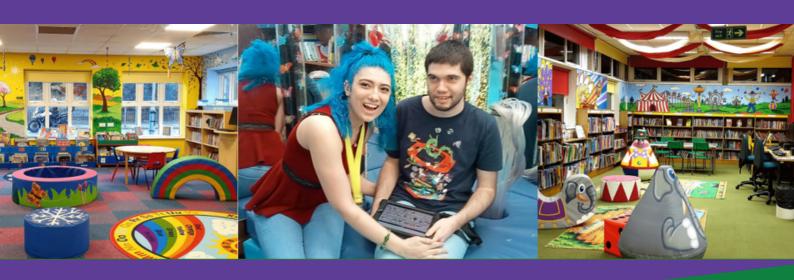

# **Merton's Sensory Libraries**

All of our children's libraries have unique and exciting themes.

Collier Wood Library - Space Mitcham Library - Arctic Morden Library - Forest Pollards Hill Library - Under the Sea Raynes Park Library - Weather West Barnes Library - Circus Wimbledon Library - Jungle

Each library has sensory equipment and specialist SEND book stock, specially adapted toys and equipment that can be borrowed for free. We also have dark dens, ear defenders and SEND lanyards available to use during your library visit.