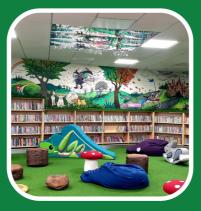

# **Merton's Sensory Libraries**

All of our children's libraries have unique and exciting themes.

Collier Wood Library - Space Mitcham Library - Arctic Morden Library - Forest Pollards Hill Library - Under the Sea Raynes Park Library - Weather West Barnes Library - Circus Wimbledon Library - Jungle

Each library has sensory equipment and specialist SEND book stock, specially adapted toys and equipment that can be borrowed for free. We also have dark dens, ear defenders and SEND lanyards available to use during your library visit.