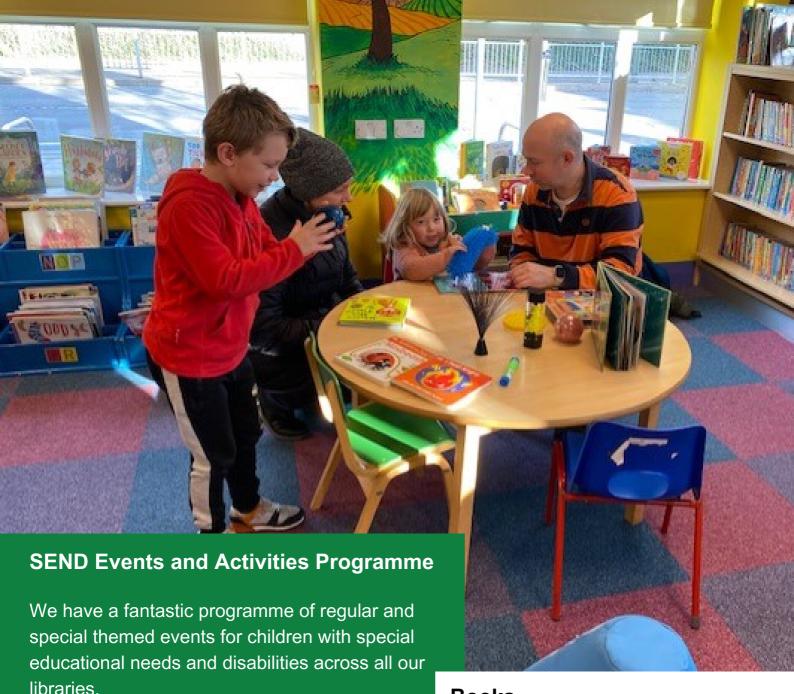

# Merton Libraries Sensory Libraries and SEND Provision

Each library has sensory equipment and specialist SEND book stock, specially adapted toys and equipment that can be borrowed for free. We also have dark dens, ear defenders and SEND lanyards available to use during your library visit.