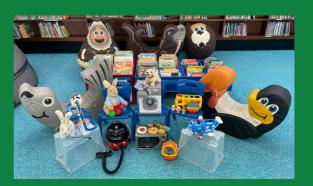

# Learn, Play, Grow

Merton Libraries offer a wide range of specially adapted toys and equipment for SEND children which can be borrowed from any of our libraries.

### Switch adapted toys

- · Little People School Bus
- · Little People Airplane
- Peter Rabbit play peek-a-boo
- Robbie rabbit
- Lucy the dog
- · Freddie fish bubble machine
- Penguin racer
- Henry the Hoover
- Washing machine
- Microwave